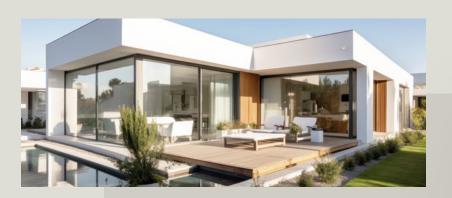

## Minimalist design meets optimal light penetration

UNILUX PureLine integral windows: the synthesis of aesthetics and technology for contemporary architecture.

UNILUX PureLine integral windows define elegance and innovation in the field of modern architecture. Developed for architects and builders with extremely high design and functionality requirements, this impressive window system comes with a variety of special features.

## A special <u>aesthetic</u>

The concealed sash, with its very discreetly visible, sleek leaf frame in black, merges seamlessly into the architecture and thus creates a special aesthetic.

When viewed from the exterior, the sash profile is practically invisible, placing even greater emphasis on the glass surfaces. This minimalist design comes hand-in-hand with even greater light transmittance and hence, a further improved living atmosphere.