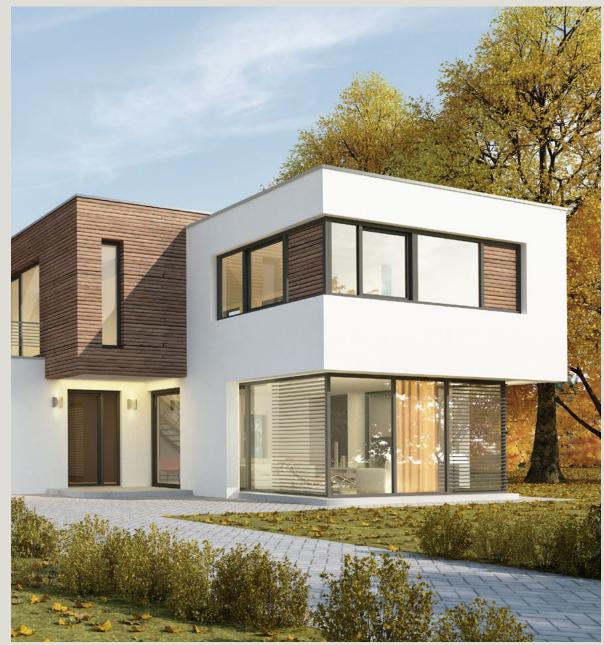

## Minimalist design meets optimal light penetration

UNILUX PureLine integral windows: the synthesis of aesthetics and technology for contemporary architecture.

UNILUX PureLine integral windows define elegance and innovation in the field of modern architecture. Developed for architects and builders with extremely high design and functionality requirements, this impressive window system comes with a variety of special features.

## A special <u>aesthetic</u>

The concealed sash, with its very discreetly visible, sleek leaf frame in black, merges seamlessly into the architecture and thus creates a special aesthetic.

When viewed from the exterior, the sash profile is practically invisible, placing even greater emphasis on the glass surfaces. This minimalist design comes hand-in-hand with even greater light transmittance and hence, a further improved living atmosphere.

UNILUX PureLine integral windows meet the demands of modern architecture with a well thought-out system - for a visionary design which perfectly combines form and function.