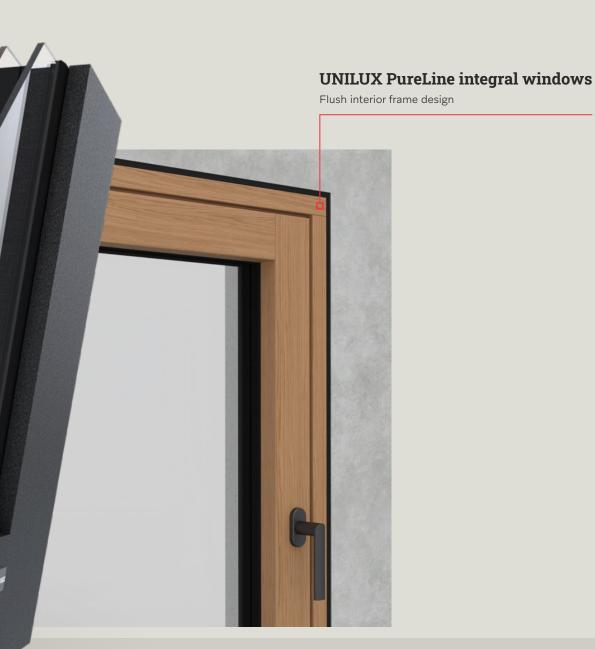

# **UNILUX PureLine** integral windows

Sleek frames, great looks

UNILUX PureLine integral windows Standard overlapped interior frame design

Greater light penetration

Identical external appearance for sashes and fixed glazing

Flush interior option

Highly weather-resistant aluminium coating option

## A special <u>aesthetic</u>

The concealed sash, with its very discreetly visible, sleek leaf frame in black, merges seamlessly into the architecture and thus creates a special aesthetic.

When viewed from the exterior, the sash profile is practically invisible, placing even greater emphasis on the glass surfaces. This minimalist design comes hand-in-hand with even greater light transmittance and hence, a further improved living atmosphere.