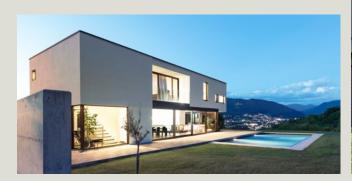

s a special aesthetic.

When viewed from the exterior, the sash profile is practically invisible, placing even greater emphasis on the glass surfaces. This minimalist design comes hand-in-hand with even greater light transmittance and hence, a further improved living atmosphere.



Greater light penetration thanks to maximum glass area



#### UNILUX PureLine integral window highlights:

- Almost entirely concealed sash
- Maximum light penetration & solar energy gains
- Welded aluminium shell corner joints
- Perfect integration into modern architecture
- A wide range of high-technology solutions
- Identical external appearance for casement segments and fixed glazing
- Optional flush interior with fully concealed fitting
- Highly weather-resistant aluminium outer surface option on request





| <u>Technical</u><br>characteristics |                       |                    |                      |                 | <b>8</b>         |
|-------------------------------------|-----------------------|--------------------|----------------------|-----------------|------------------|
|                                     | Construction<br>depth | Glass<br>thickness | U <sub>w</sub> value | $U_{g}$ value   | Burglar-proofing |
| Rebated interior (ifv)              | 97 mm                 | up to 64 mm        | up to 0.78 W/m²K     | up to 0.5 W/m²K | up to Class RC2* |
| Flush interior (ifb)                | 113 mm                | up to 64 mm        | up to 0.75 W/m²K     | up to 0.5 W/m²K | up to Class RC2* |

UNILUX PureLine integral windows meet the demands of modern architectu