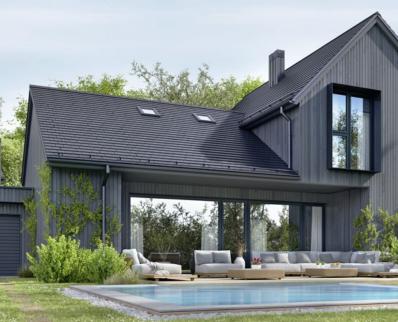

## Minimalist design meets optimal light penetration

UNILUX PureLine integral windows: the synthesis of aesthetics and technology for contemporary architecture.

UNILUX PureLine integral windows define elegance and innovation in the field of modern architecture. Developed for architects and builders with extremely high design and functionality requirements, this impressive window system comes with a variety of special features.

## A special <u>aesthetic</u>

The concealed sash, with its very discreetly visible, sleek leaf frame in black, merges seamlessly into the architecture and thus creates a special aesthetic.

When viewed from the exterior, the sash profile is practically invisible, placing even greater emphasis on the glass surfaces. This minimalist design comes hand-in-hand with even greater light transmittance and hence, a further improved living atmosphere.

Greater light penetration thanks to maximum glass area

UNILUX PureLine integral windows meet the demands of modern architecture with a well thought-out system - for a visionary design which perfectly combines form and function.