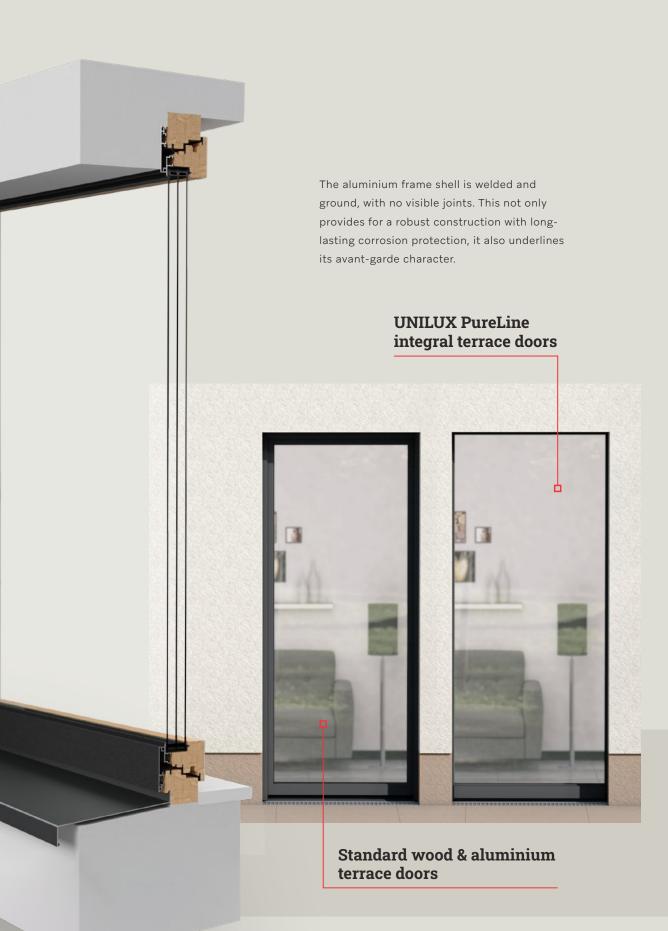

UNILUX PureLine integral windows Standard overlapped interior frame design

Greater light penetration

Identical external appearance for sashes and fixed glazing

Flush interior option

Highly weather-resistant aluminium coating option