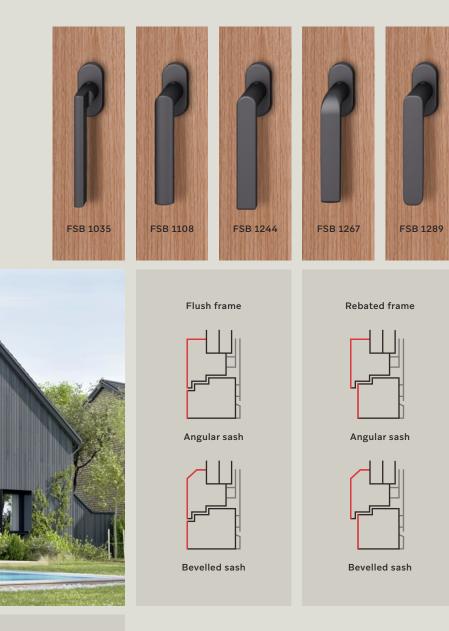

### Window handles - aesthetically pleasing, comfortable and safe

Our window handles with their delicate, restrained forms create an aesthetic gain in terms of a holistic object design. At the same time, they offer a secure way to lock your windows. Both versions of the handle lock in the 90° position. Handles with operating locks are unlocked by pressing and turning the handle at the same time thanks to their practical one-handed operation.

On the second model, the operating lock is actuated by means of a release button, and the window can be opened or tilted by pressing and turning the handle at the same time. Two-handed operation is required. No key is needed for either version.

The five aluminium models are available in the following colours:

Black, sand-blasted and anodised

Medium bronze, sand-blasted and anodised

#### Interior design variants

The PureLine system fits perfectly into modern buildings and enables a wide range of architecture solutions at the highest technical level: In combination with tiltand-turn/fixed glazing, the different elements combine almost invisibly according to the "Less is more" principle, and are therefore almost indistinguishable. And with the option of integrating the interior of the window flush, you can also create a harmonious look between inside and outside areas.